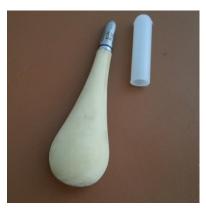

## **Ball-handled haft with chuck**

Ball-shaped handle in French Boxwood, 1 flat side,

Stainless steel chuck with rounded end (so that your leather is protected against accidental damage).

Chuck with integrated anti-rotation system for the complete immobilization of EPROSE awls. Works with the EPROSE line of stabbing awls, comes with a protective cap. Three sizes avalaible.

Size 1 Weight: 23 gr Dimensions: 26 x 86 mm **Réf. 310-MAB-AA1** 

Size 2
Weight: 26 gr
Dimensions: 28 x 92 mm **Réf. 310-MAB-AA2** 

Size 3 Weight: 30 gr Dimensions: 30 x 96 mm **Réf. 310-MAB-AA3** 