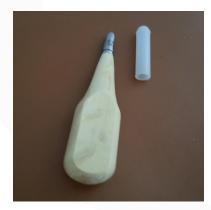

## **Ball-handled haft with chuck**

Ball-shaped handle in French Boxwood, 1 flat side,

Stainless steel chuck with rounded end (so that your leather is protected against accidental damage).

Chuck with integrated anti-rotation system for the complete immobilization of EPROSE awls. Works with the EPROSE line of stabbing awls, comes with a protective cap. Three sizes avalaible.

Size 1 Weight: 23 gr Dimensions: 26 x 86 mm **Réf. 310-MAB-AA1** 

Size 2
Weight: 26 gr
Dimensions: 28 x 92 mm **Réf. 310-MAB-AA2** 

Size 3 Weight: 30 gr Dimensions: 30 x 96 mm **Réf. 310-MAB-AA3** 