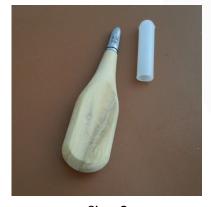

## Flat-handled haft with chuck

Flat-shaped handle in French Boxwood, basic oval shape but with 2 large flats, Stainless steel chuck with rounded end (so that your leather is protected against accidental damage).

Chuck with integrated anti-rotation system for the complete immobilization of EPROSE awls. Works with the EPROSE line of stabbing awls, comes with a protective cap. Three sizes available.

Size 1
Poids: 25 gr
Dimensions: 23 x 87 mm **Réf. 310-MAP-AA1** 