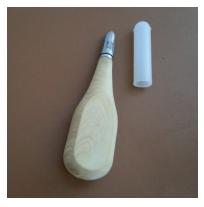

## Flat-handled haft with chuck

Flat-shaped handle in French Boxwood, basic oval shape but with 2 large flats, Stainless steel chuck with rounded end (so that your leather is protected against accidental damage).

Chuck with integrated anti-rotation system for the complete immobilization of EPROSE awls. Works with the EPROSE line of stabbing awls, comes with a protective cap. Three sizes available.

Size 1
Poids: 25 gr
Dimensions: 23 x 87 mm **Réf. 310-MAP-AA1** 

Size 2
Weight: 30 gr
Dimensions: 26 x 98 mm
Réf. 310-MAP-AA2

Size 3 Weight : 36 gr Dimensions : 28 x 108 mm **Réf. 310-MAP-AA3** 

January 2015