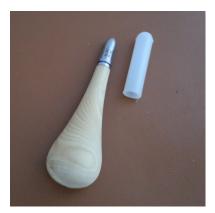

## **Ball-handled haft with chuck**

Ball-shaped handle in French Boxwood, 1 flat side,

Stainless steel chuck with rounded end (so that your leather is protected against accidental damage).

Chuck with integrated anti-rotation system for the complete immobilization of EPROSE awls. Works with the EPROSE line of stabbing awls, comes with a protective cap. Three sizes avalaible.

Size 1 Weight: 23 gr Dimensions: 26 x 86 mm **Réf. 310-MAB-AA1** 

Size 2
Weight: 26 gr
Dimensions: 28 x 92 mm **Réf. 310-MAB-AA2** 

Size 3 Weight: 30 gr Dimensions: 30 x 96 mm **Réf. 310-MAB-AA3** 