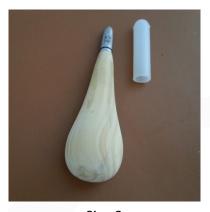

## Flat-handled haft with chuck

Flat-shaped handle in French Boxwood, basic oval shape but with 2 large flats, Stainless steel chuck with rounded end (so that your leather is protected against accidental damage).

Chuck with integrated anti-rotation system for the complete immobilization of EPROSE awls. Works with the EPROSE line of stabbing awls, comes with a protective cap. Three sizes available.

Size 1
Poids: 25 gr
Dimensions: 23 x 87 mm **Réf. 310-MAP-AA1** 