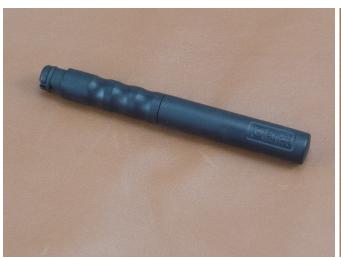

## THE NEEDLE THREADER

The needle threader or grommet provides easythreading a sewing thread through the eye (the hole) of all types of needles.

The needle threader is a handy tool, especially helpful for small needles eye.

Also convenient to thread the thread on sewing machine needles.

This thread passes consists of an ergonomic handleand tips interchangeable with clamping knob. Life significantly higher tips.

This accessory will quickly become an indispensable tool for your business.

Handle of needle threader Réf. 300-MPF-001

Lot 2 tips of needle threader Réf. 300-EPF-002

Dimensions: 120 x Ø 13 mm Weight: 20 gr

Réf. 300-MPF-000