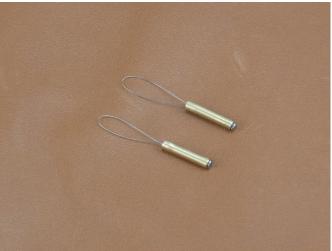

Handle of needle threader Réf. 300-MPF-001

Lot 2 tips of needle threader Réf. 300-EPF-002

Dimensions: 120 x Ø 13 mm Weight: 20 gr

Réf. 300-MPF-000