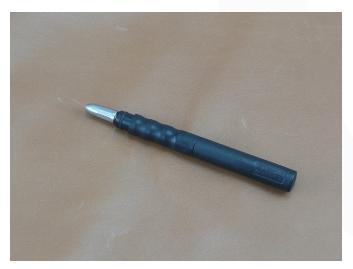

## THE NEEDLE THREADER

The needle threader or grommet provides easythreading a sewing thread through the eye (the hole) of all types of needles.

The needle threader is a handy tool, especially helpful for small needles eye.

Also convenient to thread the thread on sewing machine needles.

This thread passes consists of an ergonomic handleand tips interchangeable with clamping knob. Life significantly higher tips.

This accessory will quickly become an indispensable tool for your business.

Handle of needle threader Réf. 300-MPF-001

Lot 2 tips of needle threader Réf. 300-EPF-002

Dimensions: 120 x Ø 13 mm Weight: 20 gr

Réf. 300-MPF-000