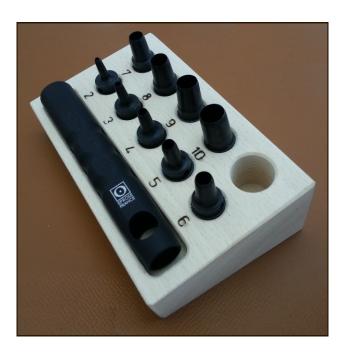

## Hollow round punches Ø 2 to 10 mm

- Composition of screwed hollow punches 2 10 mm Ø 2, 3, 4, 5, 6, 7, 8, 9 and 10 mm
- Composition of screwed hollow punches 2,5 9,5 mm Ø 2.5, 3.5, 4.5, 5.5, 6.5, 7.5, 8.5 and 9.5 mm

Removable extra-light black anodized aluminium handle. Beech storage block with nonslip pads.

Handle weight + hollow punch : env. 70 gr Dimensions : 130 x 80 x 60 mm Weight : 280 gr

- Composition 2 à 10 mm Réf. 300-EPL-000 - Composition 2,5 à 9,5 mm Réf. 300-EPL-001