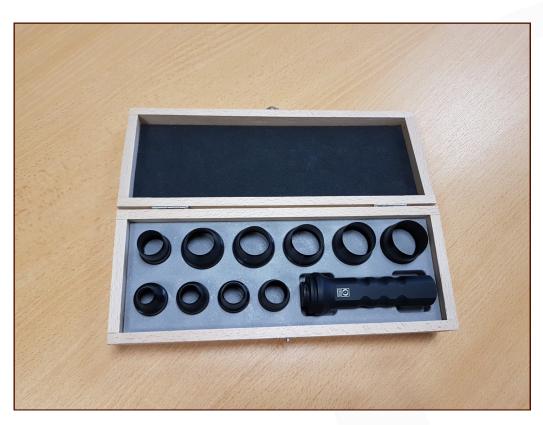

## Hollow round punches Ø 11 to 30 mm

- Composition of screwed hollow punches 11 20 mm
  Ø 11, 12, 13, 14, 15, 16, 17, 18, 19, 20 mm
- Composition of screwed hollow punches 21 30 mm
  Ø 21, 22, 23, 24, 25, 26, 27, 28, 29, 30 mm

Removable black anodized aluminium handle GM. Box storage block with odd number and twin number.

Handle weight + hollow punch : env. 210 gr Dimensions : 25 x 27 mm and 35 x 32 mm Weight : 950 gr