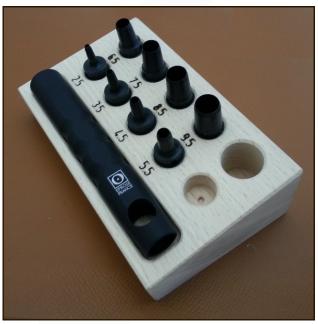

## Hollow round punches Ø 2 to 10 mm

- Composition of screwed hollow punches 2 10 mm Ø 2, 3, 4, 5, 6, 7, 8, 9 and 10 mm
- Composition of screwed hollow punches 2,5 9,5 mm Ø 2.5, 3.5, 4.5, 5.5, 6.5, 7.5, 8.5 and 9.5 mm

Removable extra-light black anodized aluminium handle. Beech storage block with nonslip pads.

Handle weight + hollow punch : env. 70 gr Dimensions : 130 x 80 x 60 mm Weight : 280 gr

- Composition 2 à 10 mm Réf. 300-EPL-000 - Composition 2,5 à 9,5 mm Réf. 300-EPL-001