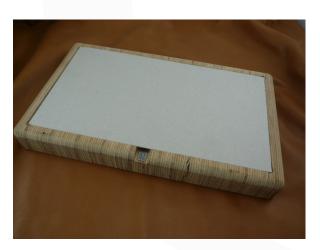

## **BLOCK CUT PM - GM**

Block cut PM - GM Wood block, Interchangeable and recyclable cardboard, (sell by 3) One cardboard side, to use with cutting tools (hollow punches, round knife, skiving knife ...) The block will allow to cut your pieces of leather with hollow punches, to use with cutting tools ... It allows to the hollow punches to transfer all its energy into the cut of the leather when you give it a shot of mallet. The block must be used on a stable surface for best results.

Block cut PM Dimensions : 240 x 240 x 55 mm Weight : 1.750 Kg

Ref. 300-BCC-240

Block cut GM Dimensions : 400 x 240 x 55 mm Weight : 2.850 Kg

Ref. 300-BCC-400

July 2019