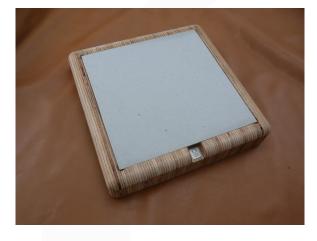

## **BLOCK CUT PM - GM**

Block cut PM - GM Wood block, Interchangeable and recyclable cardboard, (sell by 3) One cardboard side, to use with cutting tools (hollow punches, round knife, skiving knife ...) The block will allow to cut your pieces of leather with hollow punches, to use with cutting tools ... It allows to the hollow punches to transfer all its energy into the cut of the leather when you give it a shot of mallet. The block must be used on a stable surface for best results.

Block cut PM Dimensions : 240 x 240 x 55 mm Weight : 1.750 Kg

Ref. 300-BCC-240

Block cut GM Dimensions : 400 x 240 x 55 mm Weight : 2.850 Kg

Ref. 300-BCC-400

July 2019