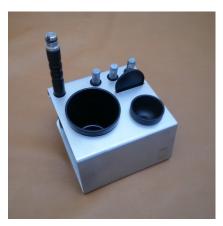

## **SUPPORT GLUE / STAIN**

Kit sticks / tint with jar specially designed for retouch in the workbench. Materials : stainless, plastic steel.

The kit includes:
Stainless support
Cleaning jar
Jar(s) sticks or / and colours + lid (s)

## <u>Suggestion of use</u>:

If you use several colors of tint, we advise you to have several jars with lid at arrangement, one for every color. So, you will avoid the wasting of tint and the waste of time due to the change of color and to the cleaning.