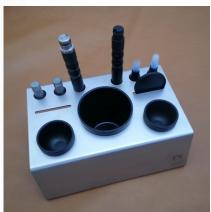

## **SUPPORT GLUE / STAIN**

Kit sticks / tint with jar specially designed for retouch in the workbench. Materials : stainless, plastic steel.

The kit includes:
Stainless support
Cleaning jar
Jar(s) sticks or / and colours + lid (s)

## Sold without pen nor tips

Dimensions : 110x110x65 mm Weight : 380 gr **Réf. 400-SCT-110** 

Dimensions : 160x110x65 mm Weight : 550 gr **Réf. 400-SCT-160** 