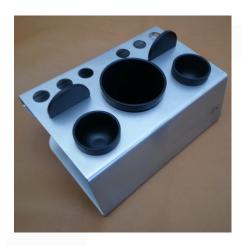

## **SUPPORT GLUE / STAIN**

Kit sticks / tint with jar specially designed for retouch in the workbench. Materials : stainless, plastic steel.

The kit includes:
Stainless support
Cleaning jar
Jar(s) sticks or / and colours + lid (s)

## Sold without pen nor tips

Dimensions : 110x110x65 mm Weight : 380 gr **Réf. 400-SCT-110** 

Dimensions : 160x110x65 mm Weight : 550 gr **Réf. 400-SCT-160** 