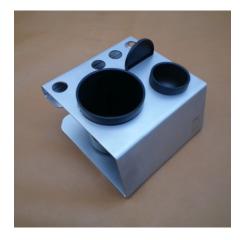

## **SUPPORT GLUE / STAIN**

Kit sticks / tint with jar specially designed for retouch in the workbench. Materials : stainless, plastic steel.

The kit includes:
Stainless support
Cleaning jar
Jar(s) sticks or / and colours + lid (s)

## Sold without pen nor tips

Dimensions : 110x110x65 mm Weight : 380 gr **Réf. 400-SCT-110** 

Dimensions : 160x110x65 mm Weight : 550 gr **Réf. 400-SCT-160** 