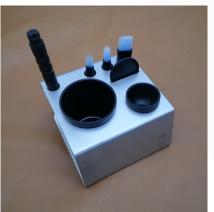

## **SUPPORT GLUE / STAIN**

Kit sticks / tint with jar specially designed for retouch in the workbench. Materials : stainless, plastic steel.

The kit includes:
Stainless support
Cleaning jar
Jar(s) sticks or / and colours + lid (s)

## Sold without pen nor tips

Dimensions : 110x110x65 mm Weight : 380 gr **Réf. 400-SCT-110** 

Dimensions : 160x110x65 mm Weight : 550 gr **Réf. 400-SCT-160** 