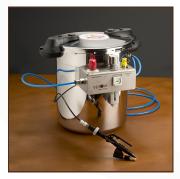

## Related products

Hand use pen Ref. 400-STM-001

Hand-use pen kit Ref. 400-KST-001

Continuous stain system Ref. 400-SDC-000

January 2014

EPROSE - PLACE DE L'EUROPE - 63300 THIERS - FRANCE Tel : +33 4 73 80 93 13 - Fax : +33 4 73 80 93 14 - Site web : www.eprose.fr - Mail : contact@eprose.fr