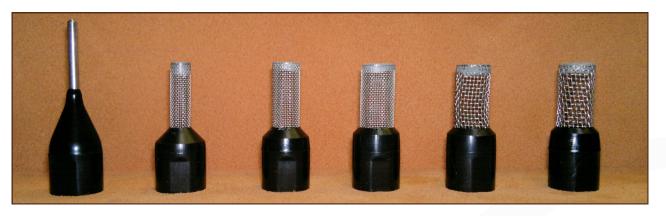

## **RANGE OF COLOURING SIEVES**

Range of colouring sieves in different diameters and sizes, depending on the thickness of your ink. The sieves can easily be exchanged.

Colouring pointer Ø 2.5 - Pack of 3Ref. 400-ET2-020Colouring sieves Ø  $5/280\mu$  - Pack of 3Ref. 400-ET5-280Colouring sieves Ø  $7/280\mu$  - Pack of 3Ref. 400-ET7-280Colouring sieves Ø  $9/280\mu$  - Pack of 3Ref. 400-ET9-280Colouring sieves Ø  $9/630\mu$  - Pack of 3Ref. 400-ET9-280Colouring sieves Ø  $9/630\mu$  - Pack of 3Ref. 400-ET9-630Colouring sieves Ø  $9/800\mu$  - Pack of 3Ref. 400-ET9-630Colouring sieves Ø  $9/800\mu$  - Pack of 3Ref. 400-ET9-630Ref. 400-ET9-630Ref. 400-ET9-630Colouring sieves Pack of 5 mixed<br/>Ø  $5/280\mu$ , Ø  $7/280\mu$ , Ø  $9/280\mu$ , Ø  $9/630\mu$ , Ø  $9/800\mu$ Ref. 400-ETP-005