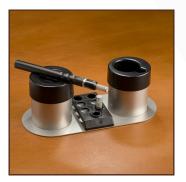

## **RANGE OF COLOURING SIEVES**

Range of colouring sieves in different diameters and sizes, depending on the thickness of your ink. The sieves can easily be exchanged.

Colouring pointer Ø 2.5 - Pack of 3Ref. 400-ET2-020Colouring sieves Ø  $5/280\mu$  - Pack of 3Ref. 400-ET5-280Colouring sieves Ø  $7/280\mu$  - Pack of 3Ref. 400-ET7-280Colouring sieves Ø  $9/280\mu$  - Pack of 3Ref. 400-ET9-280Colouring sieves Ø  $9/630\mu$  - Pack of 3Ref. 400-ET9-280Colouring sieves Ø  $9/630\mu$  - Pack of 3Ref. 400-ET9-630Colouring sieves Ø  $9/800\mu$  - Pack of 3Ref. 400-ET9-630Colouring sieves Ø  $9/800\mu$  - Pack of 3Ref. 400-ET9-630Ref. 400-ET9-630Ref. 400-ET9-630Colouring sieves Pack of 5 mixed<br/>Ø  $5/280\mu$ , Ø  $7/280\mu$ , Ø  $9/280\mu$ , Ø  $9/630\mu$ , Ø  $9/800\mu$ Ref. 400-ETP-005